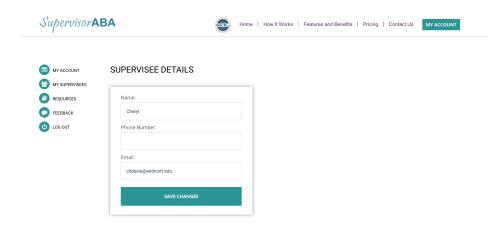

Step 2: Set a password on the edit screen:

Step 3: Log out of your supervisor account.

Step 4: Give the supervisee the password you set so they can log in using their email and password under "login".

They can then see their forms and progress to date! If you make forms in advance to the supervisor meeting, your supervisee can log in and see what readings and activities you have assigned!