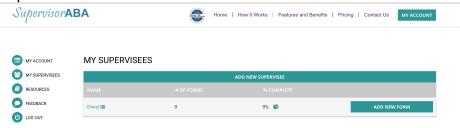

We are so excited to tell you that your supervisees can now log in to SupervisorABA.com and see their forms and progress!

Here is how to use the supervisee login:

Step 1: Log in as the supervisor, go to My Supervisees, click on one of the supervisees: