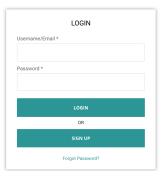

Step 2: Set a password on the edit screen:

Step 3: Log out of your supervisor account.

Step 4: Give the supervisee the password you set so they can log in using their email and password under "login".

They can then see their forms and progress to date! If you make forms in advance to the supervisor meeting, your supervisee can log in and see what readings and activities you have assigned!